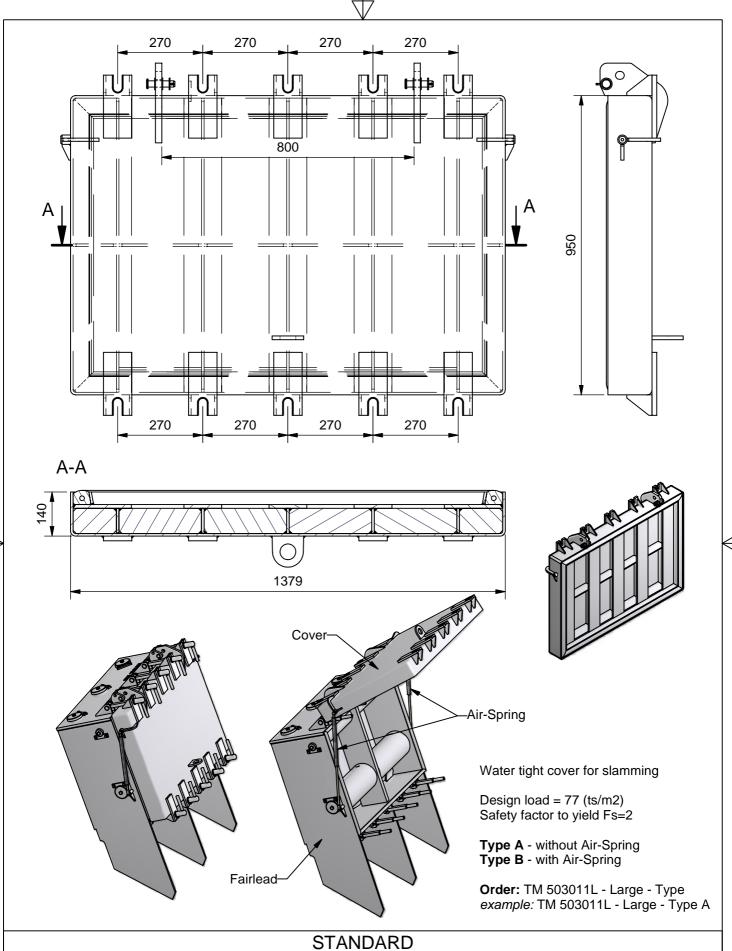

## Tech-Marine Equipment ApS Esrumvej 421 - DK 3080 Tikøb Pone +45 4970 4395 Fax +45 4970 1769

Existing law protects TMs rights of possesion to this drawing. The design or the drawing must not, without permission of TM be published, copied, reproduced, manufactured or exploited in any other way.

## TM 503011L - Large

Water Tight Cover for 7, 8, 9 & 10 Roller Fairlead

|            | Date  | Checked by | Revision: |
|------------|-------|------------|-----------|
| 03-04-2009 |       |            |           |
|            | Sheet | 3 of 3     |           |