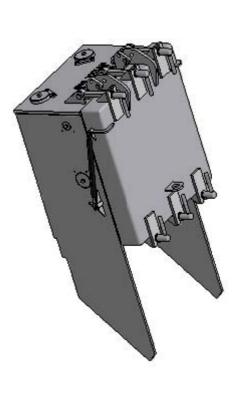

Tech-Marine Equipment ApS Esrumvej 421 - DK 3080 Tikøb Phone +45 4970 4395 Fax +45 4970 1769

Existing law protects TMs rights of possesion to this drawing. The design or the drawing must not, without permission of TM be published, copied, reproduced, manufactured or exploited in any other way. TM 503011L - Small

Water Tight Cover for 3, 4, 5 & 6 Roller Fairleads

| Date       |     | Checked by | Revision: |
|------------|-----|------------|-----------|
| 03-04-2009 |     |            |           |
| She        | eet | 2 of 3     |           |