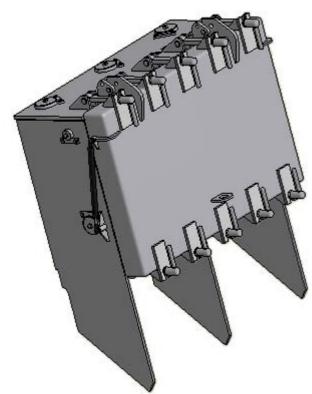

## TM 503011L - Large

Water Tight Cover for 7, 8, 9 & 10 Roller Fairlead

|            | Date  | Checked by | Revision: |
|------------|-------|------------|-----------|
| 03-04-2009 |       |            |           |
|            | Sheet | 3 of 3     |           |