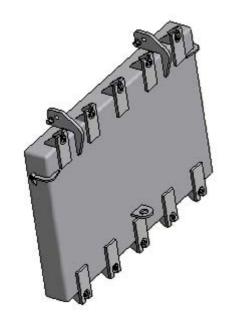

## TM 503011L - Large

Water Tight Cover for 7, 8, 9 & 10 Roller Fairlead

|            | Date  | Checked by | Revision: |
|------------|-------|------------|-----------|
| 03-04-2009 |       |            |           |
|            | Sheet | 3 of 3     |           |