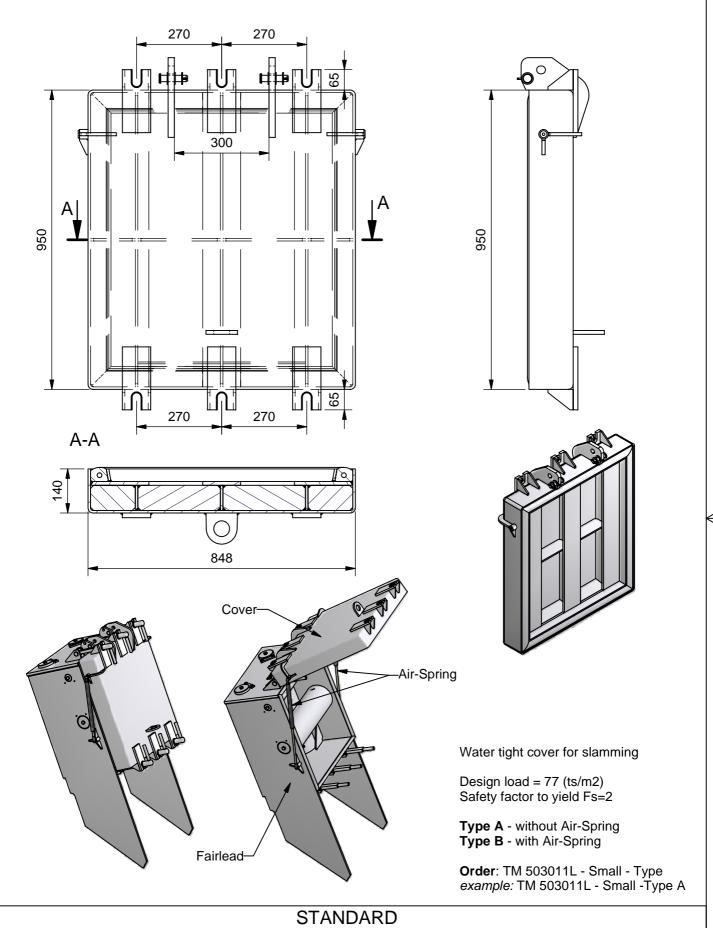

Tech-Marine Equipment ApS Esrumvej 421 - DK 3080 Tikøb Phone +45 4970 4395 Fax +45 4970 1769

Existing law protects TMs rights of possesion to this drawing. The design or the drawing must not, without permission of TM be published, copied, reproduced, manufactured or exploited in any other way. TM 503011L - Small

Water Tight Cover for 3, 4, 5 & 6 Roller Fairleads

| Date       |     | Checked by | Revision: |
|------------|-----|------------|-----------|
| 03-04-2009 |     |            |           |
| She        | eet | 2 of 3     |           |