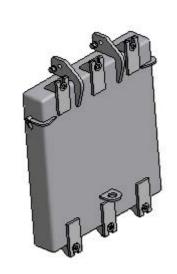

Tech-Marine Equipment ApS Esrumvej 421 - DK 3080 Tikøb Phone +45 4970 4395 Fax +45 4970 1769

Existing law protects TMs rights of possesion to this drawing. The design or the drawing must not, without permission of TM be published, copied, reproduced, manufactured or exploited in any other way. TM 503011L - Small

Water Tight Cover for 3, 4, 5 & 6 Roller Fairleads

| Date       |     | Checked by | Revision: |
|------------|-----|------------|-----------|
| 03-04-2009 |     |            |           |
| She        | eet | 2 of 3     |           |